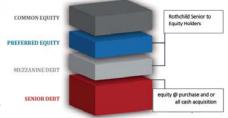

This new and innovative model developed by Shelton and Williams is unlike the more traditional approach to preferred equity transactions shown in the image above, offering much higher leverage ratios on the capital stack. This unique blended structure combines elements of private equity, mezzanine, and corporate finance to provide a stable yet lucrative real estate investment mechanism as an alternative to traditional financing.