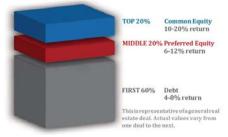

### PREFERRED EQUITY V. MEZZANINE FINANCING

The advantages of our approach are crystallized in the preferred equity strategy at the heart of the RCS 35/65 Fund. We designed the fund to lower the cost of financing by developing a term and establishing a CMT rate structure that allows stabilization to occur.

There are two primary vehicles for achieving very high leverage on large commercial

projects: mezzanine loans and preferred equity investments.

When part of the financing for substantial development projects, both mezzanine loans and preferred equity are stacked on top of large construction loans or permanent loans to obtain loan-to-cost ratios as high as 90% of project development cost subject to due diligence.

Preferred equity allows sponsors, developers, and other commercial real estate entrepreneurs to preserve capital, ownership, and control with a cost-effective alternative to utilizing advancement of project equity from JVEP's and other capital investment providers.